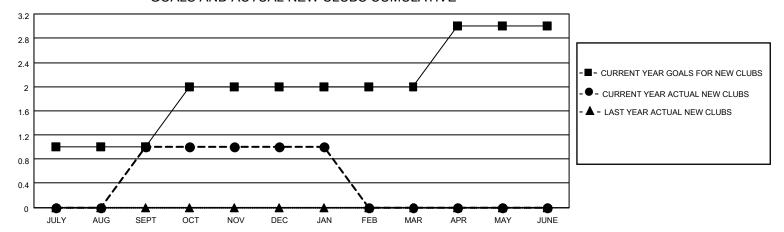

## MONTHLY MEMBERSHIP PROGRESS REPORT

LOCATION TURKEY District 118 R Results as of: 1/31/2022

| Clubs RESULTS FOR 2021-2022 |   |   |   | Members RESULTS FOR 2021-2022 |    |    |     |
|-----------------------------|---|---|---|-------------------------------|----|----|-----|
|                             |   |   |   |                               |    |    |     |
| JULY/AUG/SEPT               | 1 | 1 | 6 | JULY/AUG/SEPT                 | 5  | 41 | 102 |
| OCT/NOV/DEC                 | 1 | 0 | 1 | OCT/NOV/DEC                   | 25 | 27 | 57  |
| JAN/FEB/MAR                 | 0 | 0 | 0 | JAN/FEB/MAR                   | 10 | 30 | 7   |
| APR/MAY/JUNE                | 1 | 0 | 0 | APR/MAY/JUNE                  | 15 | 0  | 0   |

## GOALS AND ACTUAL NEW CLUBS CUMULATIVE



## GOALS AND ACTUAL MEMBERS CUMULATIVE



| DROPPED CLUBS: 7 |     | 22 CLUBS OF 64 ADDED 1 OR<br>MORE NEW MEMBERS | GENDER DISTRIBUTION                |              |  |
|------------------|-----|-----------------------------------------------|------------------------------------|--------------|--|
|                  |     | WORE NEW WEINBERS                             | MALE                               | 453 (42.02%) |  |
|                  |     |                                               | FEMALE                             | 625 (57.98%) |  |
| DROPPED MEMBERS  |     |                                               | NON BINARY                         | 0 (0.00%)    |  |
|                  |     |                                               | PREFER NOT TO ANSWER