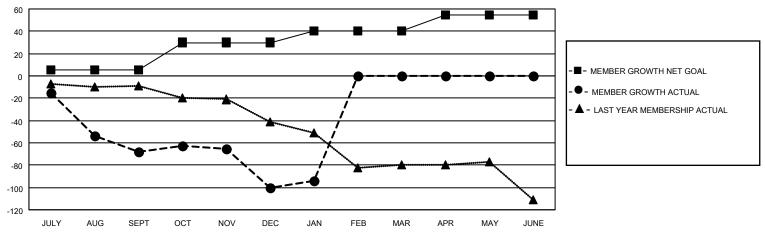

## GOALS AND ACTUAL MEMBERS CUMULATIVE

| DROPPED CLUBS: 7 |     | 22 CLUBS OF 64 ADDED 1 OR<br>MORE NEW MEMBERS | GENDER DISTRIBUTION                |              |  |
|------------------|-----|-----------------------------------------------|------------------------------------|--------------|--|
|                  |     | WORE NEW WEINBERS                             | MALE                               | 453 (42.02%) |  |
|                  |     |                                               | FEMALE                             | 625 (57.98%) |  |
| DROPPED MEMBERS  |     |                                               | NON BINARY                         | 0 (0.00%)    |  |
|                  |     |                                               | PREFER NOT TO ANSWER               | 0 (0.00%)    |  |
| DECEASED         | 4   |                                               |                                    |              |  |
| CLUB CANCELLED   | 74  | CLICK HERE FOR CUMULATIVE                     | TOTAL FAMILY UNIT MEMBERS          | 164          |  |
| OTHER            | 88  | MEMBERSHIP DATA                               |                                    |              |  |
| TOTAL            | 166 |                                               | FAMILY MEMBERS PAYING HALF DUES 84 |              |  |
|                  |     |                                               |                                    |              |  |